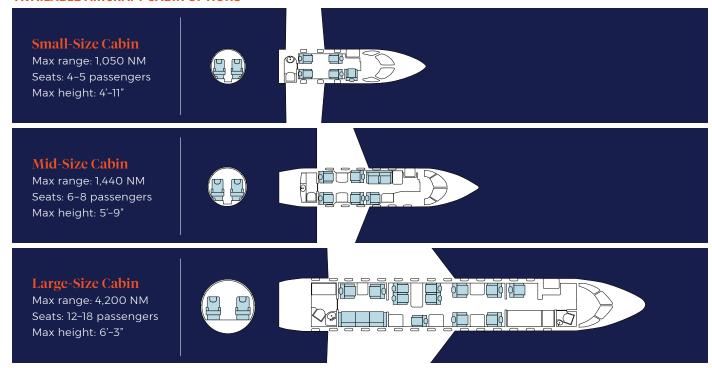

## **AVAILABLE AIRCRAFT CABIN OPTIONS**

## WITH SKYSERVICE CHARTER, YOU HAVE ACCESS TO OUR EXTENSIVE FLEET OF AIRCRAFT THAT CAN PERFECTLY ACCOMMODATE YOUR GROUP.

## **Turboprops** | INCLUDES KING AIR 3501

- · Seats up to 9 passengers
- · Range approx. 1,800 NM
- · Maximum flight time: 2-3 hours
- · Features an enclosed or isolated lavatory
- Baggage capacity: Up to 10 bags. Ask about golf clubs and skis\*

## Light Jets | INCLUDES HONDAJET 420S AND LEARJET 45/75 MODELS

- · Seats 4-8 passengers
- · Range 1,000-2,220 NM
- · Maximum flight time: 3-4 hours
- · Features an enclosed lavatory; some offer partial galley kitchens
- · Baggage capacity: 5-6 medium-size cases or bags\*

## Mid-Sized Jets | Includes Citation Excels and Gulfstream Gi50s

- · Seats up to 8 passengers
- · Range 1,850-3,100 NM
- · Maximum flight time: 3-4 hours
- · Features an enclosed lavatory; refreshment centre or partial galley kitchen
- · Baggage capacity: 7-10 small/medium-size cases or bags\*

## Super-Mid-Sized Jets | INCLUDES CHALLENGER 300/350 MODELS AND GULFSTREAM G200S

- · Seats 9-10 passengers
- · Range 3,500-4,000 NM
- · Maximum flight time: 5-7 hours
- · Features an enclosed lavatory and full galley kitchen
- Baggage capacity: Up to 10 medium-size bags. Ask about golf clubs and skis\*

## Heavy Jets | INCLUDES CHALLENGER 604/650, FALCON 7X/900/900 EX/2000, AND GULFSTREAM G450S

- · Seats 10-14 passengers
- · Range 4,000-7,000 NM
- · Maximum flight time: 6-10+ hours
- · Features an enclosed lavatories; refreshment centres or full galley kitchens
- Baggage capacity: 16-18 bags. Ask about golf clubs and skis\*

## Ultra-Long-Range Jets | INCLUDES GLOBAL 5000/6000/EXPRESS XRS

- · Seats 12-14 passengers
- · Range 6,000-7,200 NM
- · Maximum flight time: 6-10+ hours
- · Features an enclosed lavatories and full galley kitchens
- · Baggage capacity: Up to 24 medium-size bags plus skis, golf clubs\*